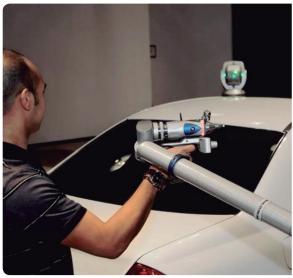

lity

Each system can also be used independently when needed, improving efficiency.



#### Cost effective

Large volume measurement at a fraction of the cost of comparable system.



#### Ease of use

Quickly synchronize devices by collecting points in space.



#### Wireless freedom

Ultimate portability with cable-free operation.







# Measure anywhere

## World's most complete laser tracking solution

The FARO TrackArm is the most versatile portable 3D measurement system. It brings together the long range and high accuracy capabilities of FARO's Laser Tracker with the flexibility and consistency of the FaroArm. Best of all, the FaroArm and Laser Tracker are stand-alone portable CMMs that can be used independently or in combination to create the multipurpose FARO TrackArm system.





# TrackArm specifications

Typical measurement performance 80µm + 5 µm/m

Accuracy up to: FaroArm (Prime) FARO Vantage

0.016mm

0.015mm @ 2-20m\*

Tracker range

80m

TruADM instant beam acquisition

6-Degrees-of-Freedom Probe