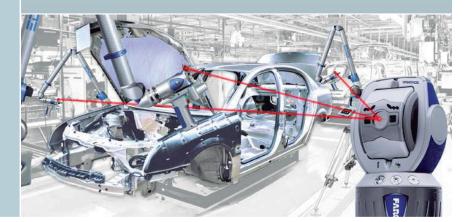

# Versatility

Seamless combination of two portable CMMs into one complete large volume solution.

### No line of sight limitations

6DOF capabilities with no hidden point restrictions.

## World's most complete laser tracking solution

The FARO TrackArm is the most versatile portable 3D measurement system. It brings together the long range and high accuracy capabilities of FARO's Laser Tracker with the flexibility and consistency of the FaroArm. Best of all, the FaroArm and Laser Tracker are stand-alone portable CMMs that can be used independently or in combination to create the multipurpose FARO TrackArm system.