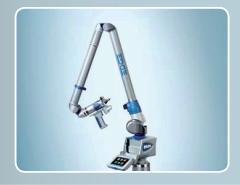

## World's most complete laser tracking solution

The FARO TrackArm is the most versatile portable 3D measurement system. It brings together the long range and high accuracy capabilities of FARO's Laser Tracker with the flexibility and consistency of the FaroArm. Best of all, the FaroArm and Laser Tracker are stand-alone portable CMMs that can be used independently or in combination to create the multipurpose FARO TrackArm system.