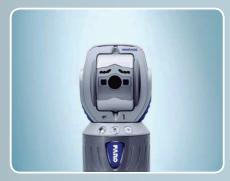

# TrackArm specifications

Typical measurement performance 80µm + 5 µm/m

Accuracy up to: FaroArm (Prime) FARO Vantage

0.016mm

0.015mm @ 2-20m\*

Tracker range

80m

TruADM instant beam acquisition